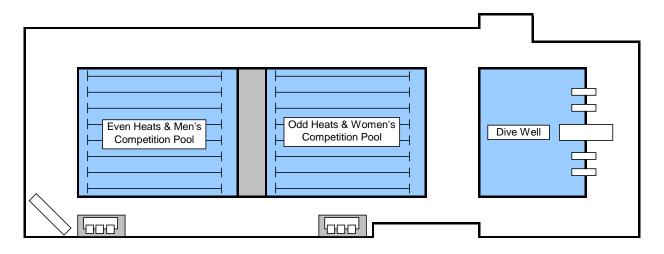

# **GULF SWIMMING SENIOR CHAMPIONSHIPS**

**Prelims and Finals Warm-up:** 

- OPEN FORMAT No Assigned Lanes
- One Way Dive Sprints (lanes 2,7) and Push Pace (lanes 1,8) last ~20 mins of warm-up
- Both 25 yard pools and 25 meter dive well Open for General Warm-up.

Notes:

1- All heats swum fastest to slowest

2- Events 3, 4, 5, 6, 7, 8 - Odd heats swum in Dive Well end pool & Even heats swum in Scoreboard end pool

3- Events 9, 10, 11, 12, 1, 2 - Women's heats swum in Dive Well end pool & Men's heats swum in Scoreboard end pool

Notes:

1- All heats swum fastest to slowest

2- Events 13, 14, 15, 16, 17, 18, 19, 20 - Odd heats swum in Dive Well end pool & Even heats swum in Scoreboard end pool

3- Events 21, 22, 23, 24 - Women's heats swum in Dive Well end pool & Men's heats swum in Scoreboard end pool

#### Notes:

1- All heats swum fastest to slowest

2- Events 25, 26, 29, 30, 31 and 32 - Odd heats swum in Dive Well end pool & Even heats swum in Scoreboard end pool

3- Events 27, 28, 33 and 34 - Women's heats swum in Dive Well end pool & Men's heats swum in Scoreboard end pool