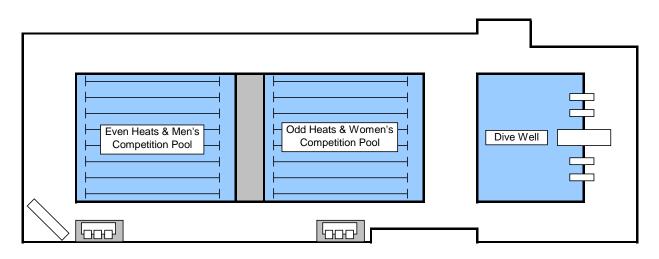

# **GULF SWIMMING SENIOR CHAMPIONSHIPS**

**Prelims and Finals Warm-up:** 

- OPEN FORMAT No Assigned Lanes
- One Way Dive Sprints (lanes 2,7) and Push Pace (lanes 1,8) last ~20 mins of warm-up
- Both 25 yard pools and 25 meter dive well Open for General Warm-up.

Notes:

1- All heats swum fastest to slowest

2- Events 3, 4, 5, 6, 7, 8 - Odd heats swum in Dive Well end pool & Even heats swum in Scoreboard end pool

3- Events 9, 10, 11, 12, 1, 2 - Women's heats swum in Dive Well end pool & Men's heats swum in Scoreboard end pool

Notes:

1- All heats swum fastest to slowest

2- Events 13, 14, 15, 16, 17, 18, 19, 20 - Odd heats swum in Dive Well end pool & Even heats swum in Scoreboard end pool

3- Events 21, 22, 23, 24 - Women's heats swum in Dive Well end pool & Men's heats swum in Scoreboard end pool

#### Notes:

1- All heats swum fastest to slowest

2- Events 25, 26, 29, 30, 31 and 32 - Odd heats swum in Dive Well end pool & Even heats swum in Scoreboard end pool

3- Events 27, 28, 33 and 34 - Women's heats swum in Dive Well end pool & Men's heats swum in Scoreboard end pool