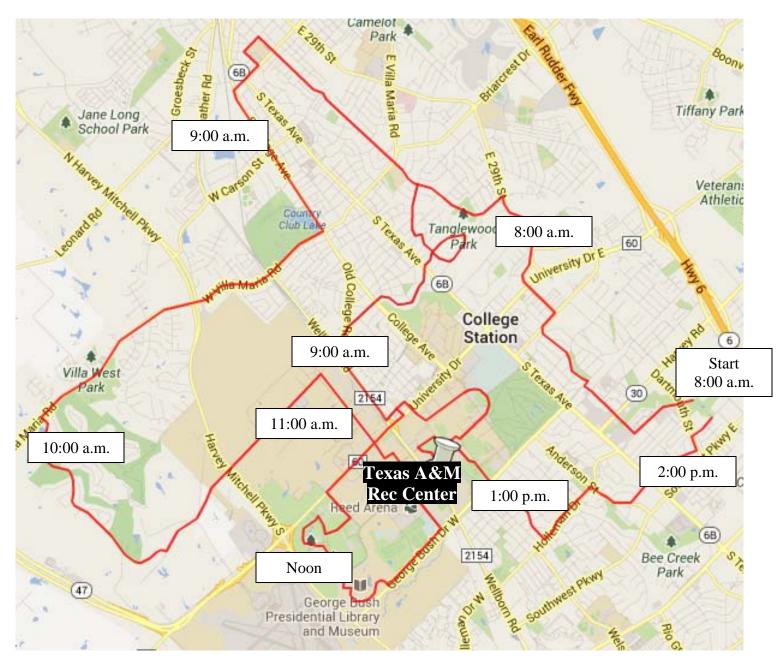

Avoid the Sunday BCS Marathon and Sunday Christmas parade (see the maps within):

- 1) BCS Marathon from 8:00am 2:00pm (streets will all have two-way traffic but allow extra travel time for delays)
- 2) Christmas parade from 2:30 5:30pm (Texas Ave closed north of University Drive to Tejas Shopping Center, Bryan)

# Avoid the marathon! 8:00 am - 2:00 pm on Sunday

**From Houston:** 

- Exit TX-6 on to Business 6 (Texas Ave)
- Travel north on Texas Ave for 3 miles
- Turn Left on to George Bush Drive. Travel for 1.5 miles
- Turn Right on to Olsen Blvd. TAMU Rec Center on right.

# Avoid the parade! 2:30 - 5:00 pm on Sunday