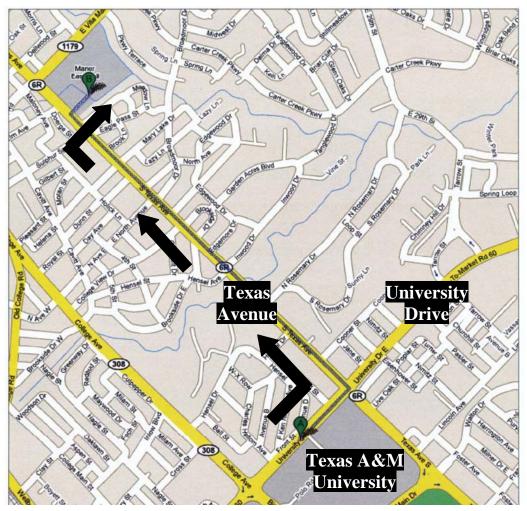

# Avoid the marathon! 8:00 am - 2:00 pm on Sunday

**From Houston:** 

- Exit TX-6 on to Business 6 (Texas Ave)
- Travel north on Texas Ave for 3 miles
- Turn Left on to George Bush Drive. Travel for 1.5 miles
- Turn Right on to Olsen Blvd. TAMU Rec Center on right.